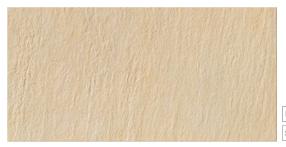

### SLATE

SLATE is a collection imitating a natural stone named crystal slate. Its structure comprises flat, pressed rock crumbs, creating unique compositions of the overlapping layers. The motif was transferred to the tile design, perfectly imitating this metamorphic rock. The toned-down colours including shades of gray, beige and graphite, as well as the satin texture enriched with silvery particles, provide the collection with elegance and nobility.

#### **NEW COLLECTION**

Basic information about collection

**Size:** 22,2 x 44,6; 29,55 x 29,55; 29,55 x 59,4;

59,4 x 59,4;

Number of

elements: 12

**Base tile colour:** grey, graphite, beige

Surface type: matt

Design:

natural stone

Technology:

glazed porcelain tile

Application:

for use inside and outside

Product offer/portfolio

SLATE grey 29,55 x 59,4 NT007-001-1