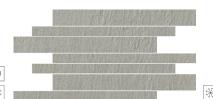

The collection is supplemented by decorations including mosaics and original borders made of horizontally cut elements.

SLATE

SLATE grey border mosaic 22,2 x 44,6 ND007-006

SLATE graphite 29,55 x 59,4 NT007-012-1

SLATE graphite border mosaic 22,2 x 44,6 ND007-007

SLATE grey 59,4 x 59,4 NT007-010-1

SLATE grey mosaic 29,55 x 29,55 ND007-003

SLATE beige mosaic 29,55 x 29,55 ND007-002

| Product<br>name                           | cm            | cm | pcs | m²   | kg/m² | kg/box  | m <sup>2</sup> |
|-------------------------------------------|---------------|----|-----|------|-------|---------|----------------|
| SLATE grey, graphite, beige               | 29,55 x 59,4  | 1  | 8   | 1,4  | 23,40 | 32,76   | 44,8           |
| SLATE grey, graphite, beige               | 59,4 x 59,4   | 1  | 5   | 1,76 | 23,66 | 41,6416 | 35,2           |
| SLATE grey, graphite, beige mosaic        | 29,55 x 29,55 | 1  | 12  | -    | -     | -       | -              |
| SLATE grey, graphite, beige border mosaic | 22,2 x 44,6   | 1  | 8   | -    | -     | -       | -              |