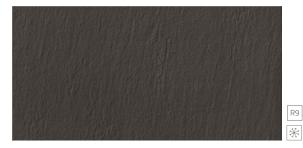

### SLATE

SLATE is a collection imitating a natural stone named crystal slate. Its structure comprises flat, pressed rock crumbs, creating unique compositions of the overlapping layers. The motif was transferred to the tile design, perfectly imitating this metamorphic rock. The toned-down colours including shades of gray, beige and graphite, as well as the satin texture enriched with silvery particles, provide the collection with elegance and nobility.

#### **NEW COLLECTION**

Basic information about collection

**Size:** 22,2 x 44,6; 29,55 x 29,55; 29,55 x 59,4;

59,4 x 59,4;

Number of

elements: 12

**Base tile colour:** grey, graphite, beige

Surface type: matt

SLATE graphite 59,4 x 59,4 NT007-011-1

SLATE graphite mosaic 29,55 x 29,55 ND007-004

SLATE beige 29,55 x 59,4 NT007-009-1

SLATE beige border mosaic 22,2 x 44,6 ND007-005

SLATE beige 59,4 x 59,4 NT007-008-1