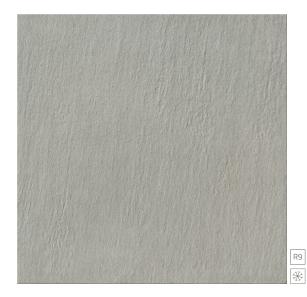

#### **NEW COLLECTION**

Basic information about collection

**Size:** 22,2 x 44,6; 29,55 x 29,55; 29,55 x 59,4;

59,4 x 59,4;

Number of

elements: 12

**Base tile colour:** grey, graphite, beige

Surface type: matt

Design:

natural stone

Technology:

glazed porcelain tile

Application:

for use inside and outside

Product offer/portfolio

SLATE grey 29,55 x 59,4 NT007-001-1