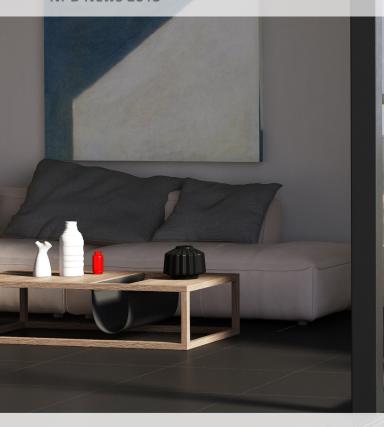

### SLATE

SLATE is a collection imitating a natural stone named crystal slate. Its structure comprises flat, pressed rock crumbs, creating unique compositions of the overlapping layers. The motif was transferred to the tile design, perfectly imitating this metamorphic rock. The toned-down colours including shades of gray, beige and graphite, as well as the satin texture enriched with silvery particles, provide the collection with elegance and nobility.

Due to the integrally-coloured gres technology, the tiles are scratch-proof and can bear above-standard loads. That is why they will work perfectly in residential interiors, as well as in intensely exploited passageways in investment areas. Slate is a proposition for modern interiors, characterized by simplicity and a moderate style.

### Livingroom, Terrace - SLATE

Location: ftp://mark-ftp2:e77e6v3T5n@159.253.240.225/1 collections of ceramic tiles OPOCZNO/SLATE