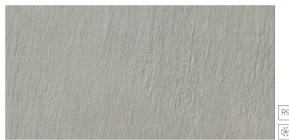

### SLATE

SLATE is a collection imitating a natural stone named crystal slate. Its structure comprises flat, pressed rock crumbs, creating unique compositions of the overlapping layers. The motif was transferred to the tile design, perfectly imitating this metamorphic rock. The toned-down colours including shades of gray, beige and graphite, as well as the satin texture enriched with silvery particles, provide the collection with elegance and nobility.

#### **NEW COLLECTION**

Basic information about collection

**Size:** 22,2 x 44,6; 29,55 x 29,55; 29,55 x 59,4;

59,4 x 59,4;

Number of

elements: 12

**Base tile colour:** grey, graphite, beige

Surface type: matt

Design:

natural stone

Technology:

glazed porcelain tile

Application:

for use inside and outside

Product offer/portfolio

SLATE grey 29,55 x 59,4 NT007-001-1