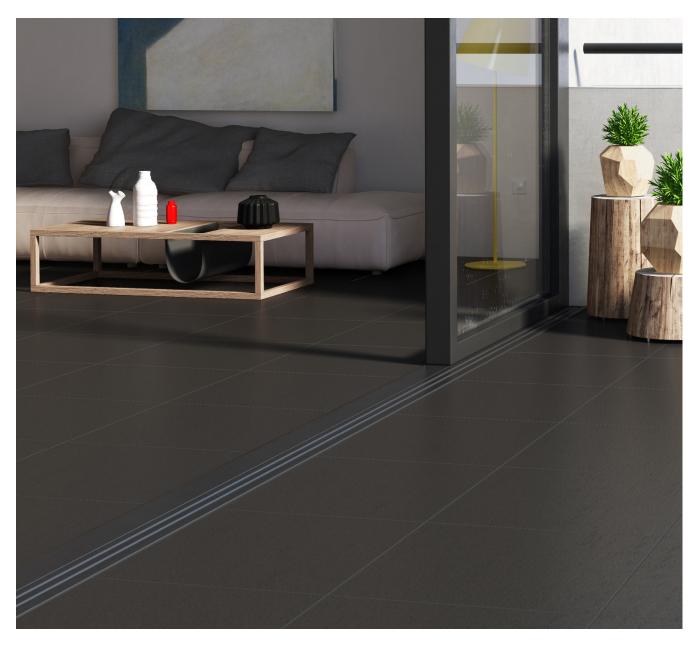

### SLATE

SLATE is a collection imitating a natural stone named crystal slate. Its structure comprises flat, pressed rock crumbs, creating unique compositions of the overlapping layers. The motif was transferred to the tile design, perfectly imitating this metamorphic rock. The toned-down colours including shades of gray, beige and graphite, as well as the satin texture enriched with silvery particles, provide the collection with elegance and nobility.

Due to the integrally-coloured gres technology, the tiles are scratch-proof and can bear above-standard loads. That is why they will work perfectly in residential interiors, as well as in intensely exploited passageways in investment areas. Slate is a proposition for modern interiors, characterized by simplicity and a moderate style.

### Livingroom, Terrace - SLATE

Location: ftp://mark-ftp2:e77e6v3T5n@159.253.240.225/1 collections of ceramic tiles OPOCZNO/SLATE