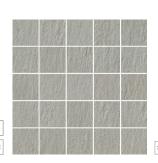

SLATE grey border mosaic 22,2 x 44,6 ND007-006

SLATE graphite 29,55 x 59,4 NT007-012-1

SLATE graphite border mosaic 22,2 x 44,6 ND007-007

SLATE grey 59,4 x 59,4 NT007-010-1

SLATE grey mosaic 29,55 x 29,55 ND007-003

SLATE beige mosaic 29,55 x 29,55 ND007-002

| Product<br>name                           | cm            | cm | pcs | m²   | kg/m² | kg/box  | m <sup>2</sup> |
|-------------------------------------------|---------------|----|-----|------|-------|---------|----------------|
| SLATE grey, graphite, beige               | 29,55 x 59,4  | 1  | 8   | 1,4  | 23,40 | 32,76   | 44,8           |
| SLATE grey, graphite, beige               | 59,4 x 59,4   | 1  | 5   | 1,76 | 23,66 | 41,6416 | 35,2           |
| SLATE grey, graphite, beige mosaic        | 29,55 x 29,55 | 1  | 12  | -    | -     | -       | -              |
| SLATE grey, graphite, beige border mosaic | 22,2 x 44,6   | 1  | 8   | -    | -     | -       | -              |