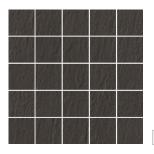

SLATE grey border mosaic 22,2 x 44,6 ND007-006

SLATE graphite 29,55 x 59,4 NT007-012-1

SLATE graphite border mosaic 22,2 x 44,6 ND007-007

SLATE grey 59,4 x 59,4 NT007-010-1

SLATE grey mosaic 29,55 x 29,55 ND007-003

SLATE graphite 59,4 x 59,4 NT007-011-1

SLATE graphite mosaic 29,55 x 29,55 ND007-004

SLATE beige 29,55 x 59,4 NT007-009-1

SLATE beige border mosaic 22,2 x 44,6 ND007-005

SLATE beige 59,4 x 59,4 NT007-008-1