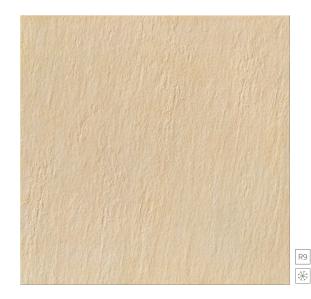

### SLATE

SLATE is a collection imitating a natural stone named crystal slate. Its structure comprises flat, pressed rock crumbs, creating unique compositions of the overlapping layers. The motif was transferred to the tile design, perfectly imitating this metamorphic rock. The toned-down colours including shades of gray, beige and graphite, as well as the satin texture enriched with silvery particles, provide the collection with elegance and nobility.

#### **NEW COLLECTION**

Basic information about collection

**Size:** 22,2 x 44,6; 29,55 x 29,55; 29,55 x 59,4;

59,4 x 59,4;

Number of

elements: 12

**Base tile colour:** grey, graphite, beige

Surface type: matt

Design:

natural stone

Technology:

glazed porcelain tile

Application:

for use inside and outside

Product offer/portfolio

SLATE grey 29,55 x 59,4 NT007-001-1