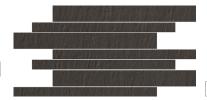

The collection is supplemented by decorations including mosaics and original borders made of horizontally cut elements.

SLATE

SLATE graphite 59,4 x 59,4 NT007-011-1

SLATE graphite mosaic 29,55 x 29,55 ND007-004

SLATE beige 29,55 x 59,4 NT007-009-1

SLATE beige border mosaic 22,2 x 44,6 ND007-005

SLATE beige 59,4 x 59,4 NT007-008-1

SLATE beige mosaic 29,55 x 29,55 ND007-002

| Product<br>name                           | cm            | cm | pcs | m²   | kg/m² | kg/box  | m <sup>2</sup> |
|-------------------------------------------|---------------|----|-----|------|-------|---------|----------------|
| SLATE grey, graphite, beige               | 29,55 x 59,4  | 1  | 8   | 1,4  | 23,40 | 32,76   | 44,8           |
| SLATE grey, graphite, beige               | 59,4 x 59,4   | 1  | 5   | 1,76 | 23,66 | 41,6416 | 35,2           |
| SLATE grey, graphite, beige mosaic        | 29,55 x 29,55 | 1  | 12  | -    | -     | -       | -              |
| SLATE grey, graphite, beige border mosaic | 22,2 x 44,6   | 1  | 8   | -    | -     | -       | -              |