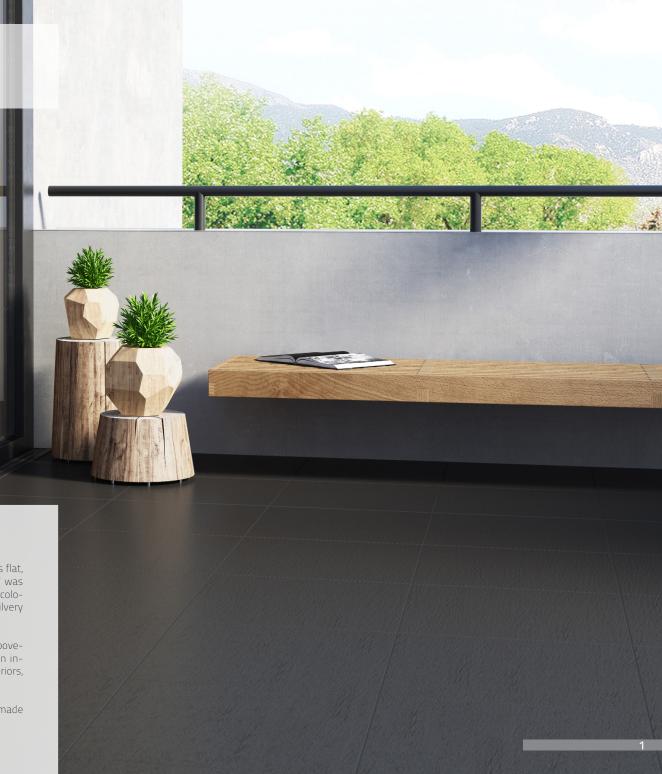

### SLATE

SLATE is a collection imitating a natural stone named crystal slate. Its structure comprises flat, pressed rock crumbs, creating unique compositions of the overlapping layers. The motif was transferred to the tile design, perfectly imitating this metamorphic rock. The toned-down colours including shades of gray, beige and graphite, as well as the satin texture enriched with silvery particles, provide the collection with elegance and nobility.

Due to the integrally-coloured gres technology, the tiles are scratch-proof and can bear above-standard loads. That is why they will work perfectly in residential interiors, as well as in intensely exploited passageways in investment areas. Slate is a proposition for modern interiors, characterized by simplicity and a moderate style.

### Livingroom, Terrace - SLATE

Location: ftp://mark-ftp2:e77e6v3T5n@159.253.240.225/1 collections of ceramic tiles OPOCZNO/SLATE