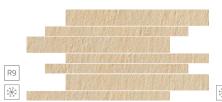

The collection is supplemented by decorations including mosaics and original borders made of horizontally cut elements.

SLATE

SLATE grey border mosaic 22,2 x 44,6 ND007-006

SLATE graphite 29,55 x 59,4 NT007-012-1

SLATE graphite border mosaic 22,2 x 44,6 ND007-007

SLATE grey 59,4 x 59,4 NT007-010-1

SLATE grey mosaic 29,55 x 29,55 ND007-003

SLATE graphite 59,4 x 59,4 NT007-011-1

SLATE graphite mosaic 29,55 x 29,55 ND007-004

SLATE beige 29,55 x 59,4 NT007-009-1

SLATE beige border mosaic 22,2 x 44,6 ND007-005

SLATE beige 59,4 x 59,4 NT007-008-1

SLATE beige mosaic 29,55 x 29,55 ND007-002

| Product<br>name                           | cm            | cm | pcs | m²   | kg/m² | kg/box  | m <sup>2</sup> |
|-------------------------------------------|---------------|----|-----|------|-------|---------|----------------|
| SLATE grey, graphite, beige               | 29,55 x 59,4  | 1  | 8   | 1,4  | 23,40 | 32,76   | 44,8           |
| SLATE grey, graphite, beige               | 59,4 x 59,4   | 1  | 5   | 1,76 | 23,66 | 41,6416 | 35,2           |
| SLATE grey, graphite, beige mosaic        | 29,55 x 29,55 | 1  | 12  | -    | -     | -       | -              |
| SLATE grey, graphite, beige border mosaic | 22,2 x 44,6   | 1  | 8   | -    | -     | -       | -              |