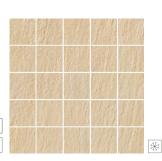

The collection is supplemented by decorations including mosaics and original borders made of horizontally cut elements.

SLATE

SLATE grey border mosaic 22,2 x 44,6 ND007-006

SLATE graphite 29,55 x 59,4 NT007-012-1

SLATE graphite border mosaic 22,2 x 44,6 ND007-007

SLATE grey 59,4 x 59,4 NT007-010-1

SLATE grey mosaic 29,55 x 29,55 ND007-003

SLATE graphite 59,4 x 59,4 NT007-011-1

SLATE graphite mosaic 29,55 x 29,55 ND007-004

SLATE beige 29,55 x 59,4 NT007-009-1

SLATE beige border mosaic 22,2 x 44,6 ND007-005

SLATE beige 59,4 x 59,4 NT007-008-1

SLATE beige mosaic 29,55 x 29,55 ND007-002

| Product<br>name                           | cm            | cm | pcs | m²   | kg/m² | kg/box  | m <sup>2</sup> |
|-------------------------------------------|---------------|----|-----|------|-------|---------|----------------|
| SLATE grey, graphite, beige               | 29,55 x 59,4  | 1  | 8   | 1,4  | 23,40 | 32,76   | 44,8           |
| SLATE grey, graphite, beige               | 59,4 x 59,4   | 1  | 5   | 1,76 | 23,66 | 41,6416 | 35,2           |
| SLATE grey, graphite, beige mosaic        | 29,55 x 29,55 | 1  | 12  | -    | -     | -       | -              |
| SLATE grey, graphite, beige border mosaic | 22,2 x 44,6   | 1  | 8   | -    | -     | -       | -              |