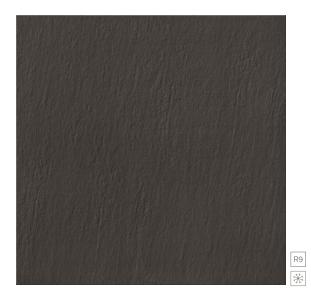

#### **NEW COLLECTION**

Basic information about collection

**Size:** 22,2 x 44,6; 29,55 x 29,55; 29,55 x 59,4;

59,4 x 59,4;

Number of

elements: 12

**Base tile colour:** grey, graphite, beige

Surface type: matt

Design:

natural stone

Technology:

glazed porcelain tile

Application:

for use inside and outside

Product offer/portfolio

SLATE grey 29,55 x 59,4 NT007-001-1